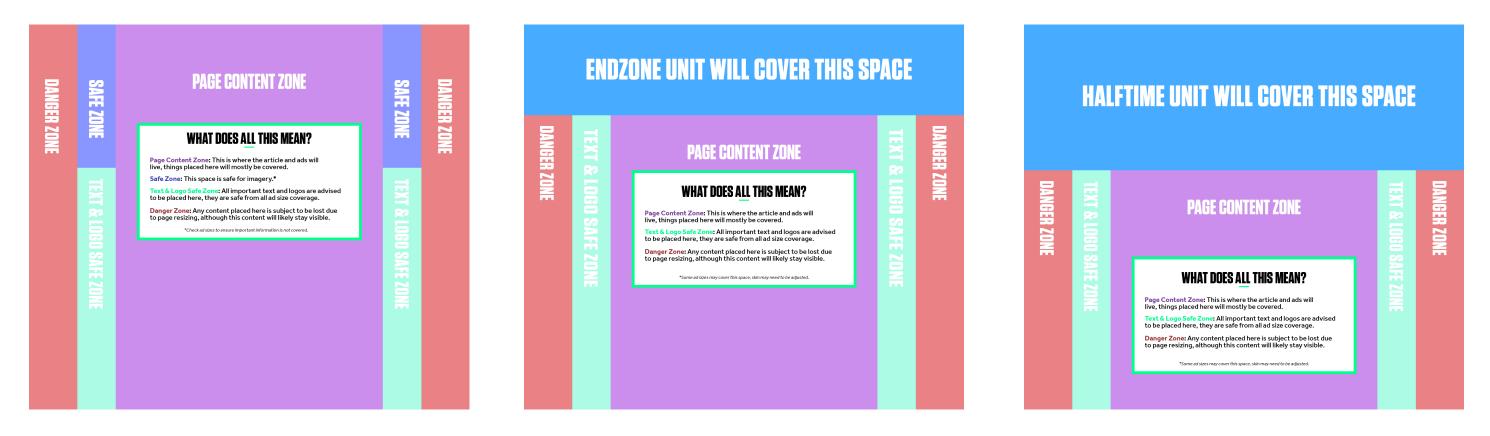

## SKIN TEMPLATE

THE SKIN TEMPLATE VARIES DEPENDING ON WHICH UNIT WILL RUN WITH IT, WHETHER THAT'S STANDARD BANNERS, THE ENDZONE, OR HALFTIME. THE SAME GUIDELINES APPLY ACCROSS ALL VERSIONS EXCEPT FOR THE CREATIVE HIEGHT, WHICH WILL CHANGE DEPENDING THE ACCOMPANYING UNIT. CREATIVE SHOULD BE FULL BLEED, EVEN BEHIND THE ARTICLE CONTENT, AND SHOULD INCLUDE A SOLID COLOR / GRADIENT AT THE BOTTOM TO ENSURE A SMOOTH TRANSITION INTO THE REST OF THE WEB PAGE.

DANGER ZONE: ANYTHING PLACED IN THIS SPACE IS SUBJECT TO BE LOST DUE TO PAGE RESIZING, NON-CRUCIAL VISUAL ELEMENTS ONLY.

PAGE CONTENT ZONE: THIS AREA WILL BE COVERED BY PAGE CONTENT, SO NO LOGOS OR MESSAGING HERE. SAFE ZONE: WHILE SAFE FROM RESIZING, AD UNITS MAY COVER THIS SPACE. USE THE GUIDES IN THE TEMPLATE TO CHECK PLACEMENT. Text & Logo Safe Zone: Your logo's, messaging, and important visuals should go here as they are safe from resizing AND AD UNIT COVERAGE.