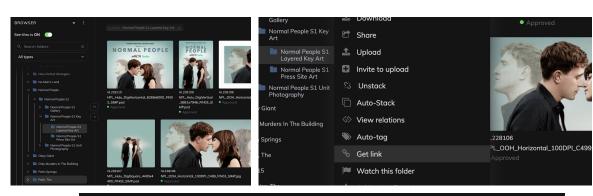

## Sharing & Requesting Art

If you are sharing art with others at Hulu, they most likely have a Green Room staff user account. All you need is the link to the folder which can be pasted in an email, Slack or in a Style Guide.

 Right click on the folder and select the "Get Link" option

The link will bring the user directly to the assets if they are already logged in, or it will first prompt a Hulu SSO sign in via Okta.

Internal user links will not work for any external 3rd party looking to access Green Room. If you are outside of Hulu, or do not have a Green Room staff user account (this includes Disney team members who are not part of DMED) please request access via the "External User Request Form".