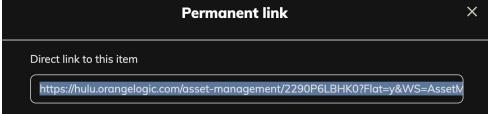

 Right click on the folder and select the "Get Link" option

The link will bring the user directly to the assets if they are already logged in, or it will first prompt a Hulu SSO sign in via Okta.

Internal user links will not work for any external 3rd party looking to access Green Room. If you are outside of Hulu, or do not have a Green Room staff user account (this includes Disney team members who are not part of DMED) please request access via the "External User Request Form".