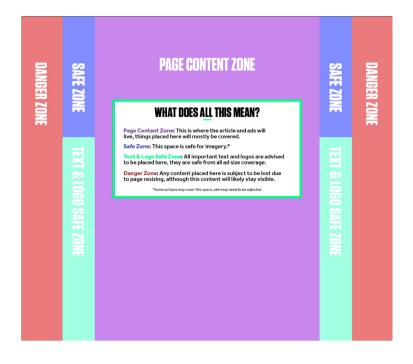

### **SKIN BUILD TEMPLATE (ENDZONE)**

| ENDZONE UNIT WILL COVER THIS SPACE |                       |                                                                                                                                                                                                                                                                                                                                               |             |             |
|------------------------------------|-----------------------|-----------------------------------------------------------------------------------------------------------------------------------------------------------------------------------------------------------------------------------------------------------------------------------------------------------------------------------------------|-------------|-------------|
| DANGER ZONE                        | TEXT & LOGO SAFE ZONE | PAGE CONTENT ZONE                                                                                                                                                                                                                                                                                                                             | TEXT & LOGO | DANGER ZONE |
|                                    |                       | WHAT DOES ALL THIS MEAN?<br>Page Content Zone: This is where the article and ads will<br>live, things placed here will mostly be covered.<br>Text 6 Logo Safe Zone: All important text and logos are advised<br>to be placed here, they are safe from all ad size coverage.<br>Danger Zone: Any content placed here is subject to be lost due | SAFE ZOME   |             |