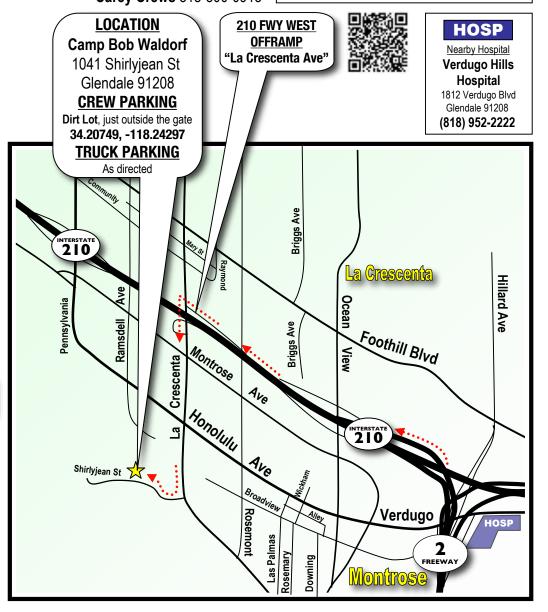

#### From the 2 FWY NORTH

#### 1. 2 FWY NORTH

- 2. From the 134 Freeway travel north 3.8 Miles and MERGE onto the **INTERSTATE 210 FWY WEST** "towards Sacramento"
- 3. Go 7/10ths of a Mile and EXIT LA CRESCENTA AVE
- 4. At the top of the offramp TURN LEFT onto LA **CRESCENTA AVE** southbound
- 5. Travel south 9/10ths of a Mile and TURN RIGHT onto SHIRLYJEAN ST westbound
- 6. Go to the end of SHIRLYJEAN ST
- 7. CREW: Turn RIGHT into the **DIRT LOT** just outside of the GATE. Please park as directed and walk to set
- 7. TRUCKS: Go through the

#### GATE and follow signs to set 170 405 LOCATION Van Nuys Glendale 134 210 Encino Pasadena (101) ์เอเ 10 Hollywood Santa Monica 10 60 Downtown 5 Venice 405 **SCALE** (110) Park As Directed LXX