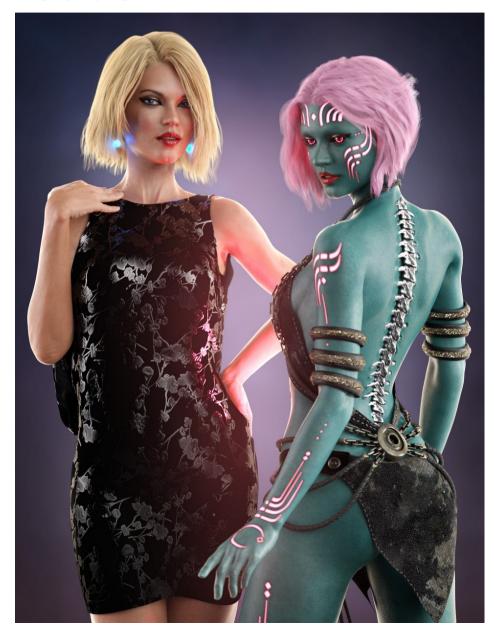

### **Details**

Zelara 8 is a new and exciting character with assets never seen before. As a human she is a natural beauty. Turn on her extra features and she becomes a goddess from another world. Her exoskeletal spine and alien skin designs can be turned on or off. She is two characters in one amazing figure!

Zelara 8 comes in both a human and an alien version. When using the included alien skins or spine, Her render subD level should be set to 4 to take full advantage of the included HD morphs.

Key advancements with the Genesis 8-based Zelara 8 include: