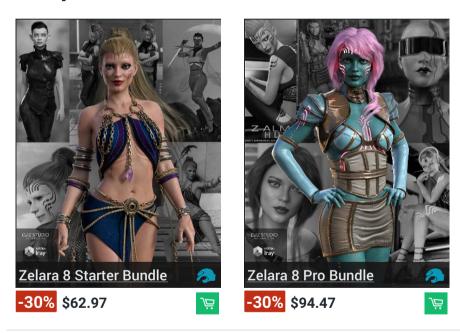

For additional savings, check out Zelara 8 Starter Bundle and Zelara 8 Pro Bundle.

What is Genesis 8? Click here to find out more.

Measurements courtesy of Measure Metrics for Daz Studio:

- Height 5'11" (180 cm)
- Bust Circumference 38" (96 cm)
- Waist Circumference 26" (67 cm)
- Low Hip Circumference 39" (99 cm)