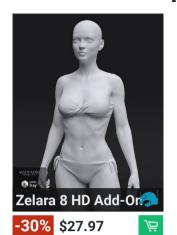

### **Details**

Zelara 8 is a new and exciting character with assets never seen before. As a human she is a natural beauty. Turn on her extra features and she becomes a goddess from another world. Her exoskeletal spine and alien skin designs can be turned on or off. She is two characters in one amazing figure!

Zelara 8 comes in both a human and an alien version. When using the included alien skins or spine, Her render subD level should be set to 4 to take full advantage of the included HD morphs.

Key advancements with the Genesis 8-based Zelara 8 include: