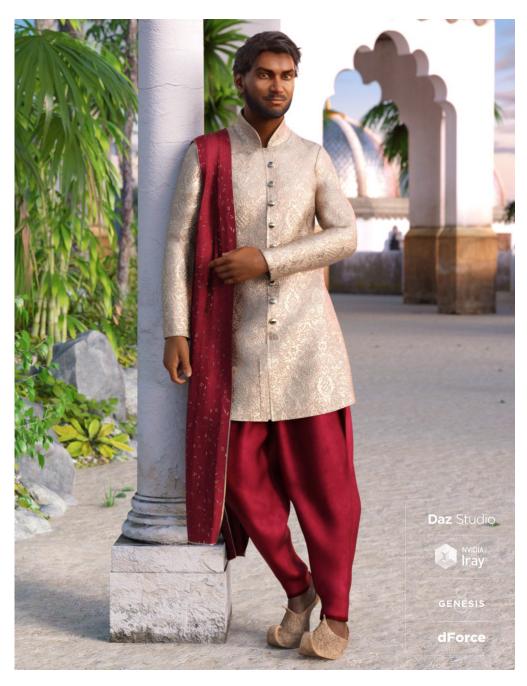

# dForce Traditional East Indian Outfit for Genesis 8 Male(s)

| Product Name:        | dForce Traditional East Indian Outfit for Genesis 8<br>Male(s) |
|----------------------|----------------------------------------------------------------|
| Product ID:          | 59791                                                          |
| Published Artist(s): | Daz Originals                                                  |
| Created By:          | Mada                                                           |
| Release Date:        | 2019-05-09                                                     |

## **Product Information**

• Required Products: None

dForce Jacket with rigid follow node buttons

dForce Pants

dForce Scarf

**Shoes** 