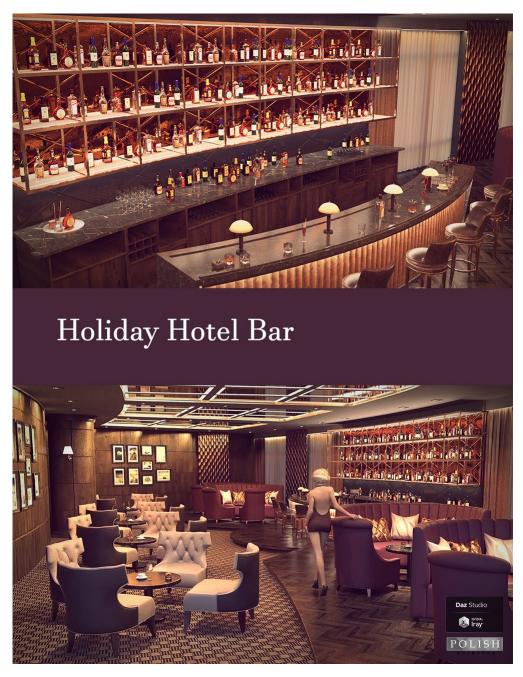

# **Holiday Hotel Bar**

| Product Name:        | Holiday Hotel Bar |
|----------------------|-------------------|
| Product ID:          | 59459             |
| Published Artist(s): | Polish            |
| Created By:          | N/A               |
| Release Date:        | 2019-03-23        |

# **Product Information**

• Required Products: None

Holiday Hotel Bar is a realistic interior scene full of highly detailed props, Lights and materials are all ready to render in Iray.