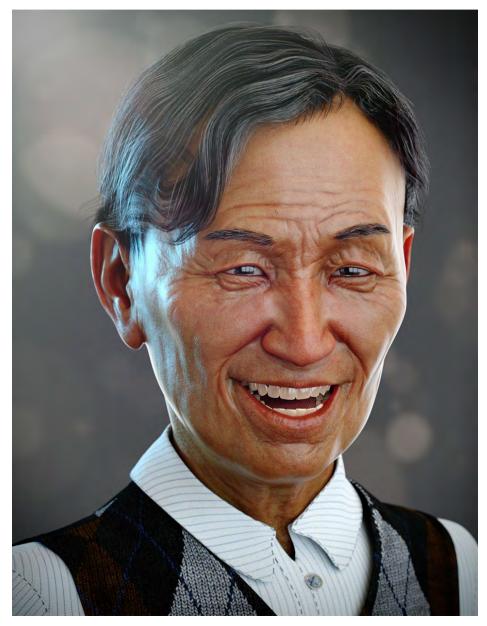

### **Details**

Help represent traditional Asian style and faithful dedication to martial arts, represented through wisdom and dignity with Mr. Woo. Either as a standalone character or companion to Mrs. Chow, Mr. Woo is a strong tribute to the most prevailing characteristics of traditional Eastern style and form.

As a true gentleman with a warm smile, in this set, Mr. Woo represents everybody's favorite and friendly uncle or dedicated husband. He is featured with a neatly groomed short hairstyle, dressing comfortably in a combination of smart casual and classy traditional, with a touch of martial arts authority.