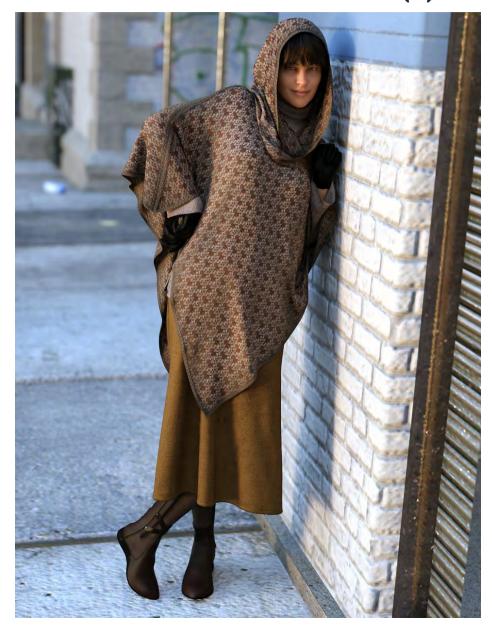

## **Details**

Winter fashion for Genesis 8 Female that has a sweater, skirt, boots, poncho, cowl, gloves and boots.

#### 6 clothing items:

- dForce Sweater
- dForce Skirt
- dForce Poncho
- dForce Cowl
- Gloves
- Boots