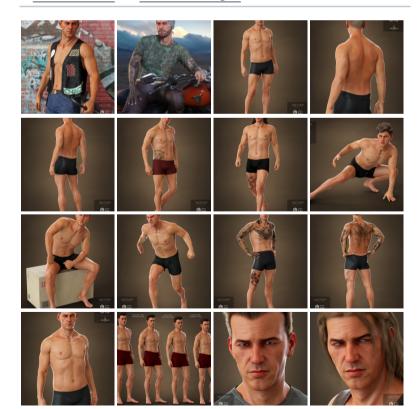

### **Details**

Christian 8 is here! This rugged tough guy is ready for just about anything. He's into motorcycles, but can fill the ultimate fantasy role just as well. His no-nonsense persona will make him the alpha male in any setting!

#### What's Included and Features

**Christian 8: (.DUF)** 

• Christian 8 Character Preset

**Facial Hair:** 

Christian 8 Eyebrows

Materials:

- Christian 8 All Maps
- Christian 8 Face Eyebrows
- Christian 8 Face No Eyebrows
- Christian 8 Eyelashes
- 08 Christian 8 Eyebrow Material Options
- 04 Christian 8 Eyes Material Options
- 03 Christian 8 Gold Teeth Options
- 05 Christian 8 Tattoo Options
- 02 Christian 8 Anatomical Elements Options
- Christian 8 Normal Maps Off
- Christian 8 Normal Maps On Scars
- Christian 8 Normal Maps On Veins
- Christian 8 Normal Maps On
- Christian 8 Skin SSS 25
- Christian 8 Skin SSS 50
- Christian 8 Skin SSS 75
- Christian 8 Translucency Default Iray
- Christian 8 Translucency Low Iray
- Christian 8 Translucency Medium Iray

**Textures Include:** 

• 70 Texture, Bump, Displacement, Normal, Sub-Surface Scatter, Specular, and Transparency Maps (50 x 250 to 4096 x 4096)

**Daz Studio Iray Material Presets (.DUF)** 

Daz Studio 3Delight Material Presets (.DUF)