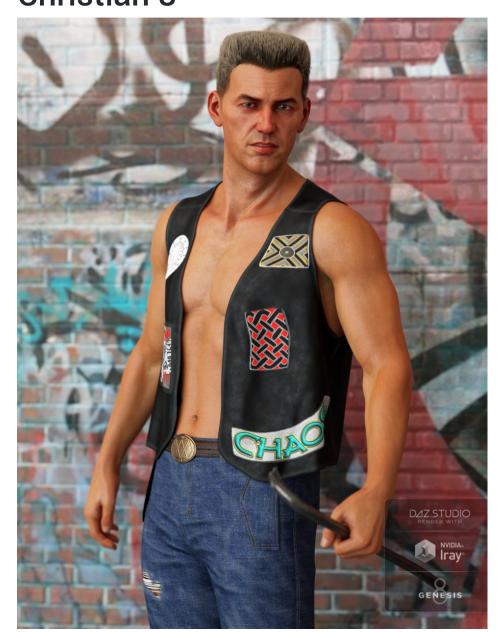

### **Details**

Christian 8 is here! This rugged tough guy is ready for just about anything. He's into motorcycles, but can fill the ultimate fantasy role just as well. His no-nonsense persona will make him the alpha male in any setting!

For additional savings, check out Christian 8 Starter Bundle and Christian 8 Pro Bundle.

What is Genesis 8? Click here to find out more.

Measurements courtesy of Measure Metrics for Daz Studio:

- Height 5'11" (181 cm)
- Chest Circumference 43" (109 cm)
- Waist Circumference 36" (91 cm)
- Low Hip Circumference 38" (96 cm)