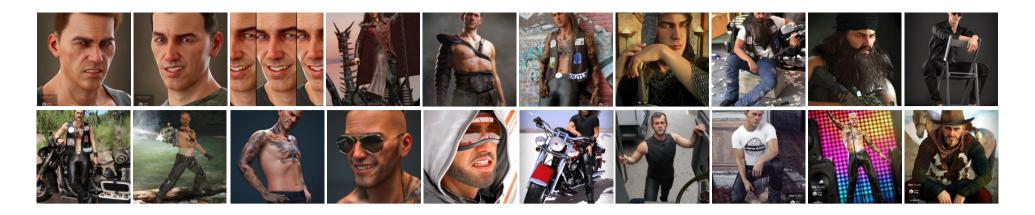

### **Details**

Christian 8 is here! This rugged tough guy is ready for just about anything. He's into motorcycles, but can fill the ultimate fantasy role just as well. His no-nonsense persona will make him the alpha male in any setting!

#### What's Included and Features

**Christian 8: (.DUF)** 

• Christian 8 Character Preset

**Facial Hair:** 

Christian 8 Eyebrows

Materials:

- Christian 8 All Maps
- Christian 8 Face Eyebrows
- Christian 8 Face No Eyebrows
- Christian 8 Eyelashes
- 08 Christian 8 Eyebrow Material Options
- 04 Christian 8 Eyes Material Options
- 03 Christian 8 Gold Teeth Options
- 05 Christian 8 Tattoo Options
- 02 Christian 8 Anatomical Elements Options
- Christian 8 Normal Maps Off
- Christian 8 Normal Maps On Scars
- Christian 8 Normal Maps On Veins
- Christian 8 Normal Maps On
- Christian 8 Skin SSS 25
- Christian 8 Skin SSS 50
- Christian 8 Skin SSS 75
- Christian 8 Translucency Default Iray
- Christian 8 Translucency Low Iray
- Christian 8 Translucency Medium Iray

**Textures Include:** 

• 70 Texture, Bump, Displacement, Normal, Sub-Surface Scatter, Specular, and Transparency Maps (50 x 250 to 4096 x 4096)

**Daz Studio Iray Material Presets (.DUF)** 

Daz Studio 3Delight Material Presets (.DUF)