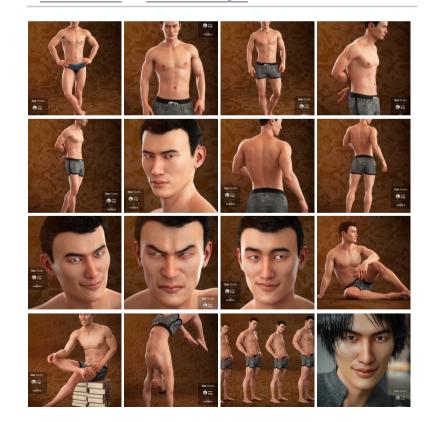

### **Details**

Lee 8 has arrived! Lee is known for being a bit of a wild card. He can be the hero winning the battle or the villain lurking in the shadows. He brings the same versatility to Genesis 8. He's strong but quick. Silent, but deadly. Whether friend or foe, you won't hear him coming.

- Key advancements with the Genesis 8-based Lee 8 include: ► Backward Compatibility (Read More)
- ► Ultimate Content Compatibility (Read More)
- ► Improved Expression Capabilities (Read More)
- ► Updated Eye Technology (Read More)
- ► Enhanced Finger/Toenails (Read More)
- ► Muscle contraction added (Read More)
- ► Default Pose Change: (Read More)
- ► More Realistic Bending: (Read More)

- ▶ Better Shoe Fit: (Read More)
- ► Easy Shape Migration: (Read More)
- ► Skin Material Advancements: (Read More)

For additional savings, check out Lee 8 Starter Bundle and Lee 8 Pro Bundle.

What is Genesis 8? Click here to find out more.