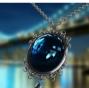

The Set is composed of;

- Necklace, Earring Left, Earring Right

#### **Necklace**

- AdjustBack
- AdjustFront
- AdjustLeft
- AdjustRight
- MoveFront
- MoveLeft
- MoveRight

**Supported Shapes** 

Sakura 8

- Aiko8
- Charlotte 8
- Olympia 8
- PBNG8
- Stephanie 8
- TeenJosie 8
- Victoria 8
- Other Shapes Supported by Auto-follow