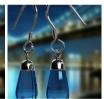

The Set is composed of;

- Necklace, Earring Left, Earring Right

#### **Necklace**

- AdjustBack
- AdjustFront
- AdjustLeft
- AdjustRight
- MoveFront
- MoveLeft
- MoveRight

**Supported Shapes** 

Sakura 8

- Aiko8
- Charlotte 8
- Olympia 8
- PBNG8
- Stephanie 8
- TeenJosie 8
- Victoria 8
- Other Shapes Supported by Auto-follow