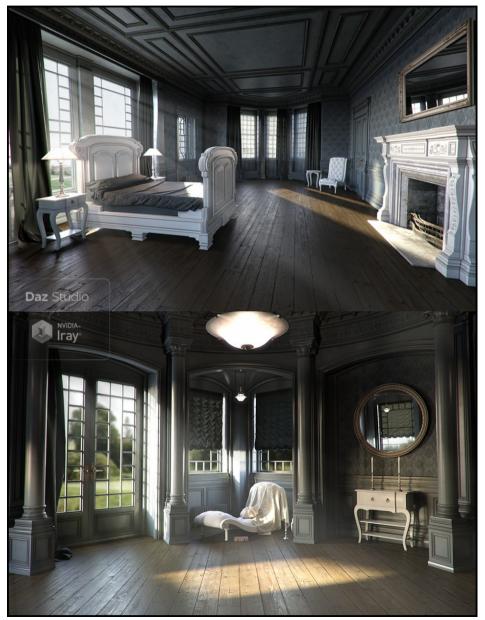

## **Details**

Neoclassical for Rural Chateau transforms the light and airy original series into something darker and more striking. The white architectural accents are now a slate blue giving a more classical, gothic, darker atmosphere.

The set features a texture addon for each of the Rural Chateau sets (I - III) and feature both Iray and 3Delight support as per the original products. Many of the actual props remain the same as before, but wooden elements are now painted white as well for a stark contrast.