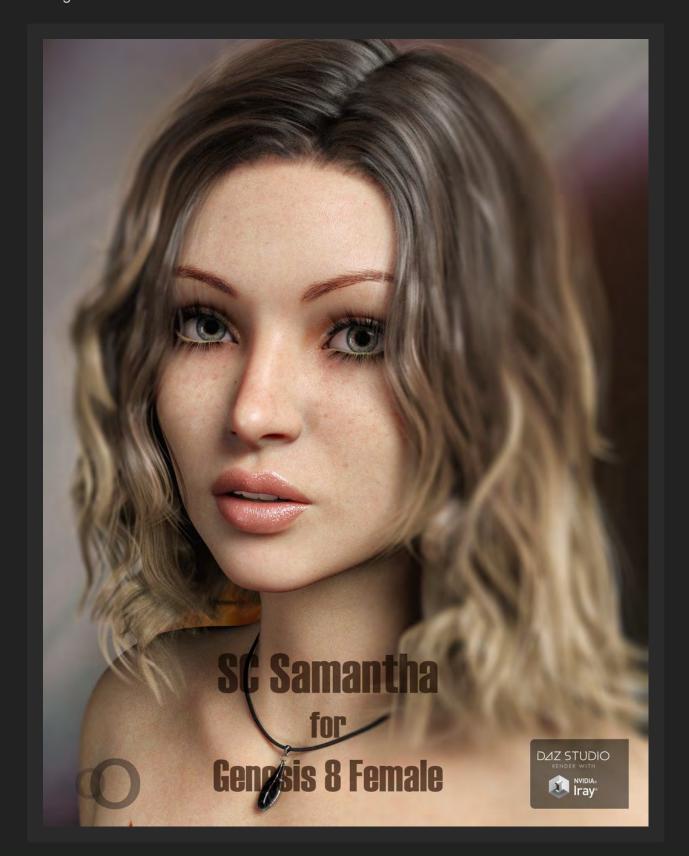

## SC Samantha for Genesis 8 Female by secondcircle

3D Figure Assets • Characters

## Price: \$16.95 USD

| Tझ Add to Cart                                                                                                                                                                                |
|-----------------------------------------------------------------------------------------------------------------------------------------------------------------------------------------------|
| 🛱 Gift this Item                                                                                                                                                                              |
| ₽ Add to Wishlist                                                                                                                                                                             |
| Software: DAZ Studio 4.9.4 (Needed for G8F/M)   File Types: (not specified)   Base Figures: Genesis 8 Female   Departments: 3D Figure Assets • Characters                                     |
| DescriptionEditorialPromoGalleryMoreFreeReviews (0)CreditsItemsStuff                                                                                                                          |
| Samantha is a pretty new character for the Genesis 8 Female. Her morphs and MATS are fully customised.<br>In order to use this character you need the following products:<br>Genesis 8 Female |

## Features:

- 1 Character Apply
- 1 Shape Apply/Rem
- 1 iRay Mat Complete
- 1 iRay Mat Complete for Gens
- 12 Eyeshadows
- 13 Eyeliners as LIE
- 12 Eye Colours
- 12 Lipsticks with Gloss and Matte options
- 8 Lashes