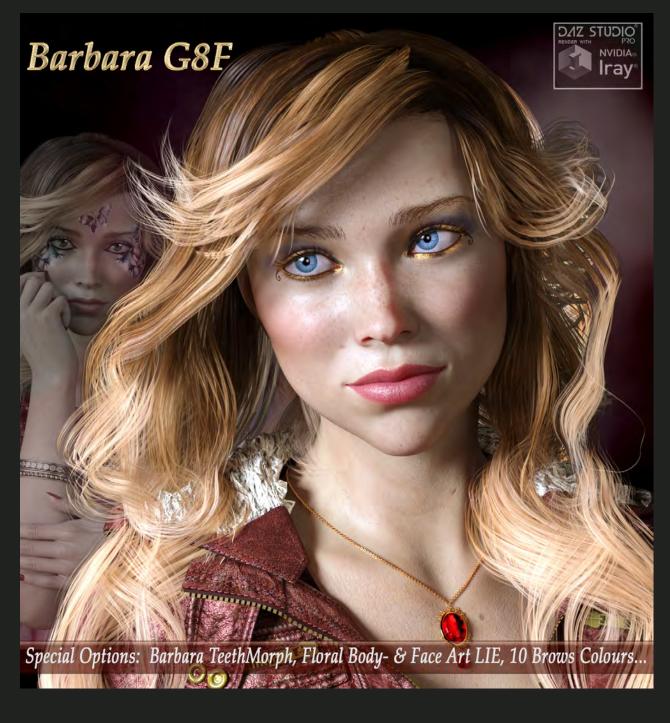

# BARBARA for Genesis 8 Female by Mar3D (\*)

3D Figure Assets • Characters

\$16.95 USD • \$30% Off

Ends: Jun 10
Only no time left!

Credits Items Stuff

Barbara is a versatile and realistic feminine character with many included options to create beautiful renders.

She can be your fashion model, the girl next door, a heroine or even rule your fantasy scene! In addition she comes with many Face-MakeUp LIE and Body Art LIE with Overlay Colors to shine in every show or party.

As she is custom sculpted you only need the G8F base figure for her to work. NO other morphs or package is required. You can apply the included full character preset or the separate head- and body-shape preset.