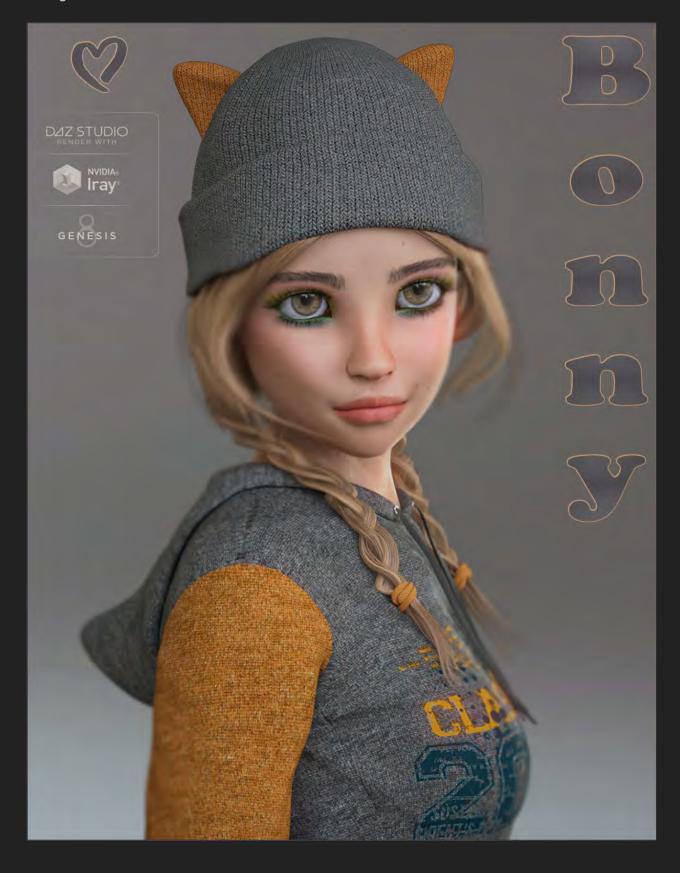

Description Editorial Promo Gallery More Free Reviews Bundles Credits Stuff Items (0) (2)

Bonny is a cute girl for Genesis 8 Female to add to your collection of characters!

# What's Included:

- Bonny Full Character (Shape Settings+Material) for G8F(.duf)
- 1 Fibermesh Eyebrow
- Bonny Lashes
- Fairy Ears Apply/Remove

### Material Iray Options for Genesis 8 Female:

- Character MAT Iray Skin
- 7 Realistic Eye Colors
- 7 Makeup Face + Custom
- 7 Lip Colors + Custom
- 7 Nails Colors + Custom
- 7 Toenails Colors + Custom

## Options LIE presets:

- 1 Bonny Body Art LIE
- 1 Face Blush LIE
- 4 Fairy Ears LIE
- 9 Makeup Face LIE

Additional products used in the promo images:

dForce Sporty Chic Outfit, Hair and Poses For G8F Artist: EmmaAndJordi