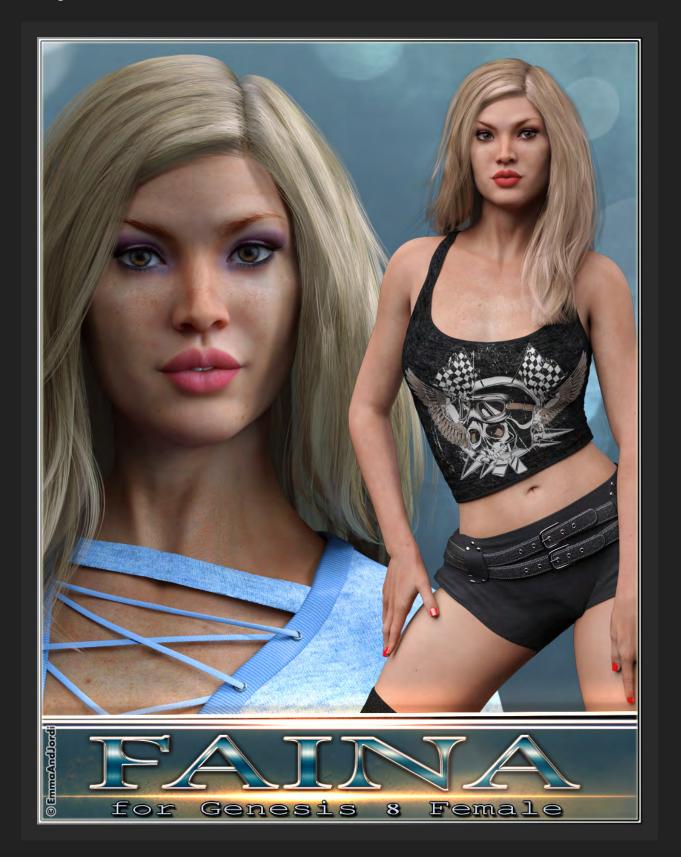

EJ Faina includes a digitally sculpted head and face morph, a highly detailed skin, and a custom morph of extra body features like the folds of the knee bones and elbows, neck, and others.

She has varied casual and fantasy makeup, nails (that look great with her custom sculpted long nail morph), and lip options, so even with the same character, you can depict her in very different ways, to look like very different women. You have 7 eye colors to choose, including one set of fantasy eyes with white irises. With them, you can adjust the eyes of the character to any female concept.

If you own the Anatomical Elements of Genesis 8 Female, EJ Faina includes two material presets for them, with or without body hair. If you don't, there is a custom morph that simulates them over Genesis 8 Female.

- This product includes:
- Icons to apply/remove EJ Faina full character
- Icons to apply/remove EJ Faina Head
- Icons to apply/remove EJ Faina Body
- Icons to apply/remove EJ Faina Extra Body Features
- Icons to apply/remove Simulated Female Genitalia
- Full body material of great detail
- Icons to load Genesis 8 Female Anatomical materials with or without pubic hair
- Icons to apply/remove Long Nails
- Icons to apply/remove Nipples
- 7 Eye Colors: Olive, Light Green, Light Brown, Dark Brown, Gray, Blue-Brown, and White Iris Fantasy Eyes
- 7 Lip Colors: Rose, Dark Orange, Cerise, Amaranth Pink, Carmine, Dark, and Crimson
- 5 Casual Makeups: Aubergine, Dark Red, Green and Golden, Pink, Gray
- 2 Fantasy Makeups: Night Wish, Tree Jewel
- 7 Nail Colors: Rose, Cerise, Cordovan, Turquoise, Crimson, Black, and French Nails
- Icons to restore lips, nails, and makeups to natural skin