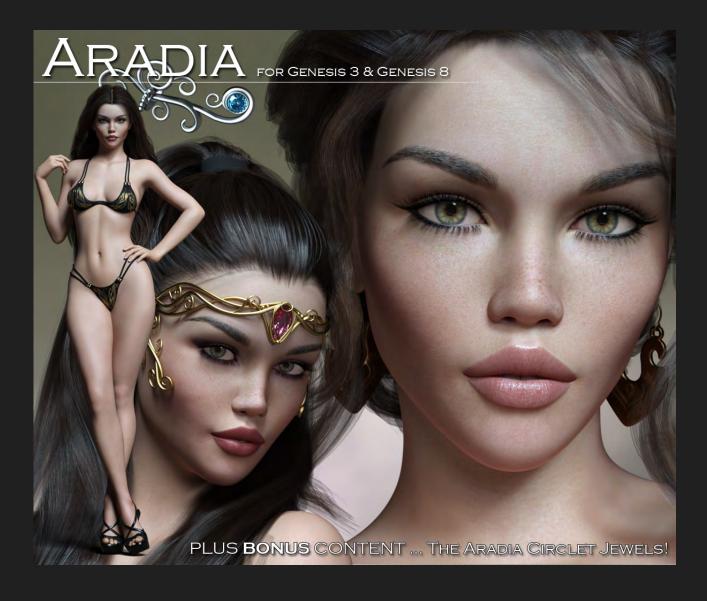

## Aradia for G3 and G8 Females with Bonus Jewels by Rhiannon (4)

3D Figure Assets • Characters

Items

Stuff

\*\*\*\*\*\* BONUS CONTENT -- The Aradia Circlet Jewels -- BONUS CONTENT \*\*\*\*\*\*

Credits

Aradia is a new character for the G3 and G8 females, and she comes with a BONUS ... a fantastic circlet and coordinating earrings, both with jewel accents. Aradia's face and body are custom shapes and do not require any additional morph packs.

Aradia's character pack for G3 and G8, includes:

- 1 Head INJ/REM
- 1 Body INJ/REM
- 1 Full Body Iray MAT
- 1 Nails Long Round INJ
- 1 Nails Long Square INJ
- 1 Nails REM
- 2 Lash Options
- 7 Eye Colors
- 10 Makeup Options
- 1 Crescent Moon Layered Image Preset
- 14 Lip Colors
- 1 "More Gloss" Lip Option
- 1 "Less Gloss" Lip Option
- 11 Nail Colors

The Aradia Circlet pack for G3 and G8, includes:

- The Aradia Circlet
- The Aradia Earrings
- 7 Jewel Material Options for both Circlet and Earrings
- Gold, Silver, and Mixed Metal Options for both Circlet and Earrings

Both the circlet and the earrings are props. The circlet includes adjustment morphs for the head. The earrings may need manual adjustment for some head morphs. Circlet morphs include:

Adjust Cheeks Adjust Ears Up Down Adjust Forehead Width Adjust Forehead. Adjust Scale