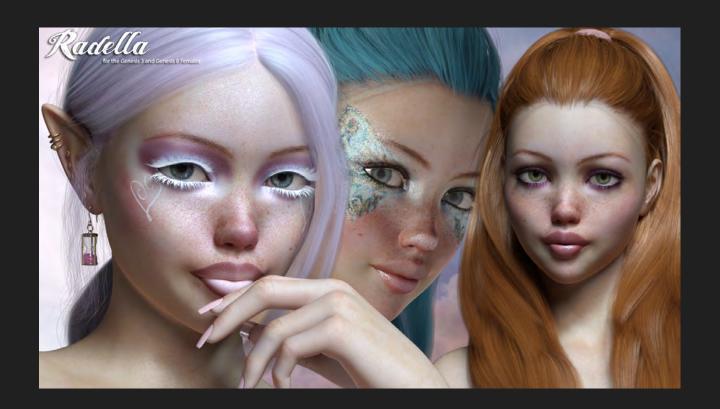

Radella is a gorgeous new girl for the Genesis 3 and Genesis 8 females. She's a sweet ginger lass who is a fairy at heart, and her big beautiful eyes and freckled face will win you over, whether she's sporting her human side or flying away on goassamer wings. Radella has a custom face morph, and 2 body morph options ... a statuesque, lean body shape and a shorter, more voluptuous "Goddess" shape.

All of her makeup options include a "sparkly" option as well as normal, and the lips and nails also have the option to add some glitter to your fantasy.

Radella's custom face morph requires no morph packs, however, you'll need the body morph packs for G3 and/or G8 to use her body shape.