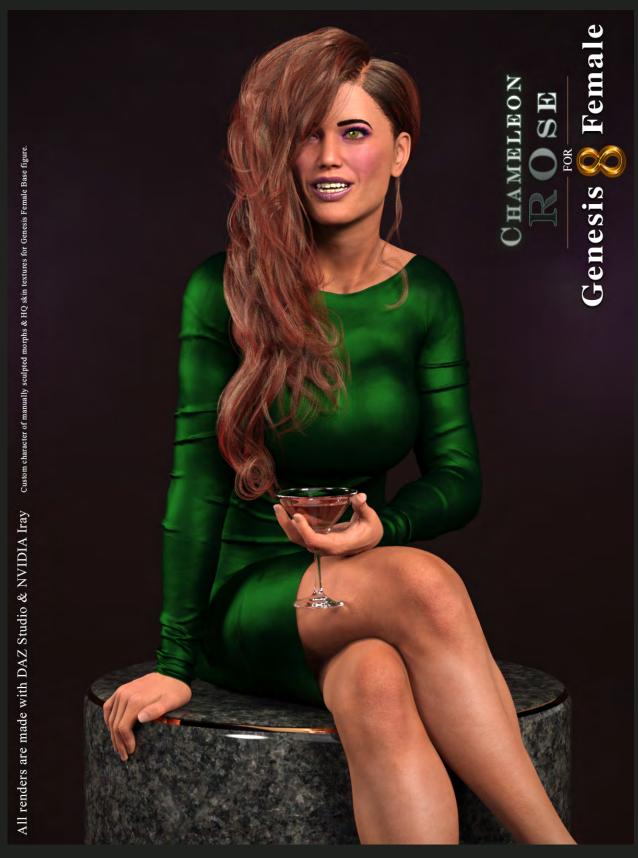

# Chameleon ROse for Genesis 8 Female by

zoro\_d (♣)

3D Figure Assets • Characters

Price: **\$**23.99 USD

Credits Items Stuff

A very high-detailed & realistic character for Daz Genesis 8 Female, comes full with group of morphs(natural morphs) designed specially for this custom character head/body shape, to give it

more realistic look while posing/moving her body parts (they work automatically while you pose her)

It's also bundled with high quality textures varies from 4k to 8k sizes for its skin mateials. And more: