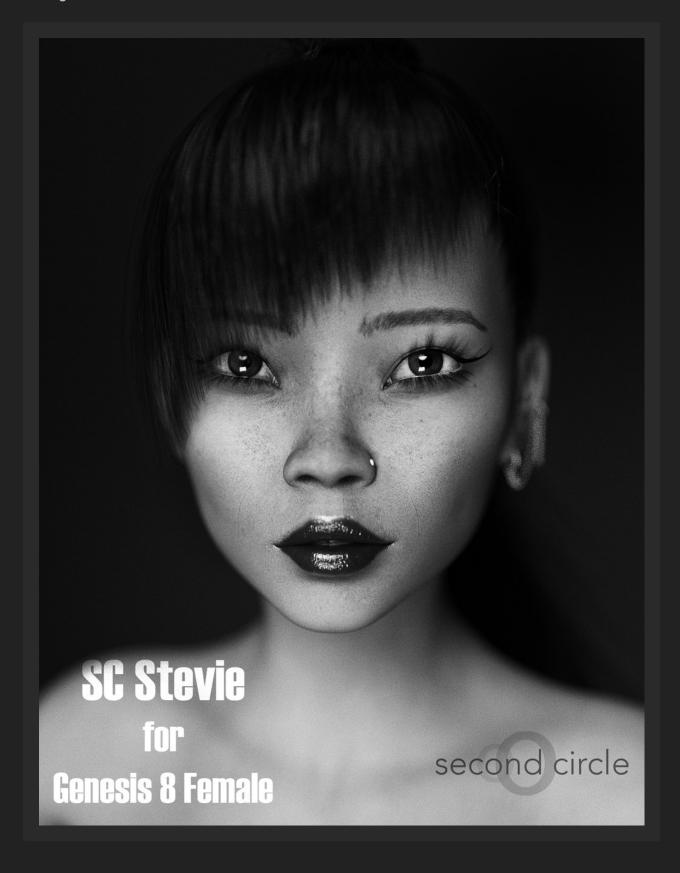

## SC Stevie for Genesis 8 Female by secondcircle (\*)

3D Figure Assets • Characters

Stevie is a new character for the Genesis 8 Female. Her morphs and MATS are fully customised.

In order to use this character you need the following products:

## Features:

- 1 Character Apply
- 1 Shape Apply/Rem
- 1 iRay Mat Complete
- 1 iRay Mat Complete for Gens
- 16 Eyeshadows
- 9 Eyeliners
- 6 Eye Colours with Tints
- 10 Lipsticks
- Fibre Brows

Material options: