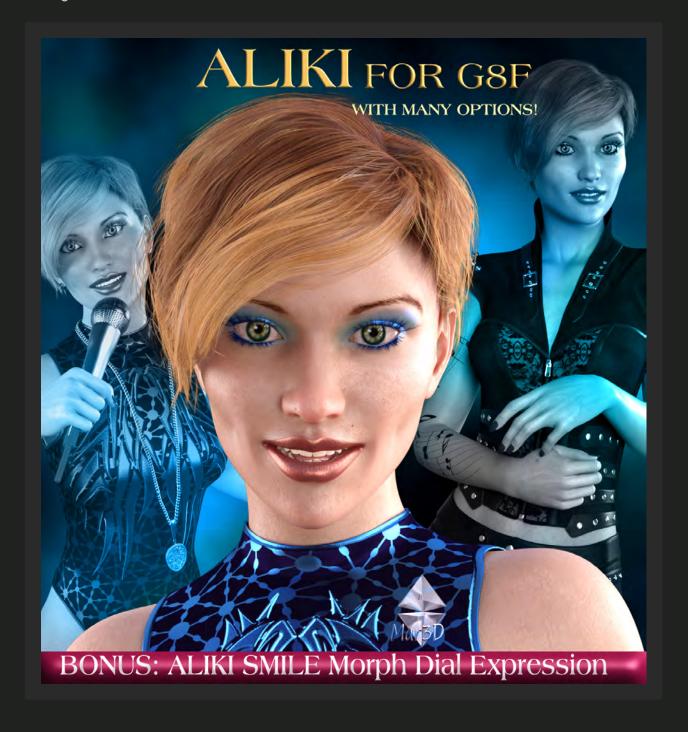

# ALIKI for G8F by Mar3D (4)

3D Figure Assets • Characters

Credits Items Stuff

Aliki is a realistic modern and versatile character for your renders. She loves music and is a popular singer. Her head and body are custom sculpted in ZBrush. She comes with many options to customize and 3 different SkinTones!

BONUS: ALIKI SMILE MORPH EXPRESSION! A Morph Dial, 2 Smile Presets and 1 Remove Smile preset.

NO POSTWORK DONE ON CHARACTER IMAGES (Only compilation on background)

Don't want to miss out on my newest releases? Just add Mar3D as one of your favorite vendors to receive a notification of a new release.