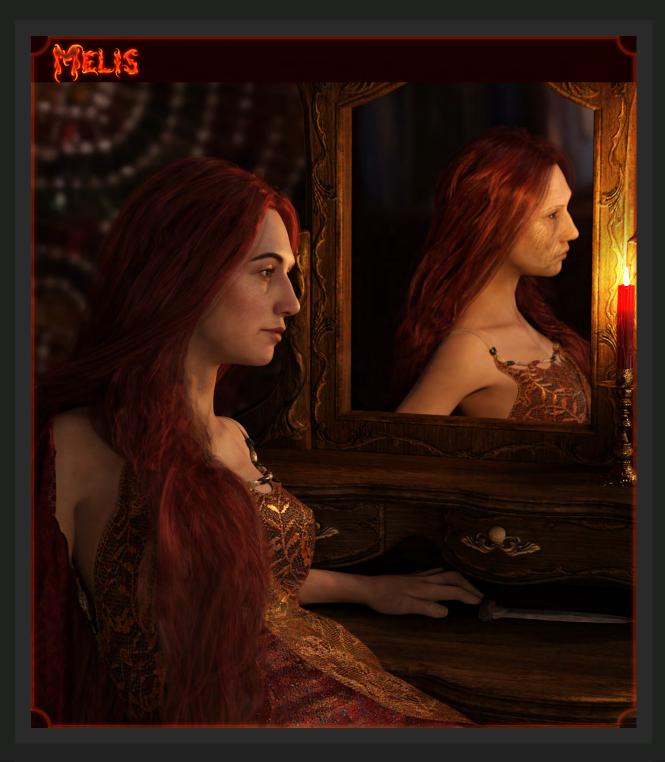

## Melis for G8F by Sangriart (\*)

3D Figure Assets • Characters

| T Add to Cart                                                                                                                                                                                       |           |                  |         |               |               |             |  |  |
|-----------------------------------------------------------------------------------------------------------------------------------------------------------------------------------------------------|-----------|------------------|---------|---------------|---------------|-------------|--|--|
| 🛱 Gift this Item                                                                                                                                                                                    |           |                  |         |               |               |             |  |  |
| ₽ Add to Wishlist                                                                                                                                                                                   |           |                  |         |               |               |             |  |  |
| Software:       DAZ Studio 4.9.4 (Needed for G8F/M)         File Types:       (not specified)         Base Figures:       Genesis 8 Female         Departments:       3D Figure Assets • Characters |           |                  |         |               |               |             |  |  |
| Description                                                                                                                                                                                         | Editorial | Promo<br>Credits | Gallery | More<br>Items | Free<br>Stuff | Reviews (7) |  |  |

Product Description:

Melis is a custom character for Genesis 8 Female base figure which is included with Daz Studio 4+. No morph packs are required to use this package.