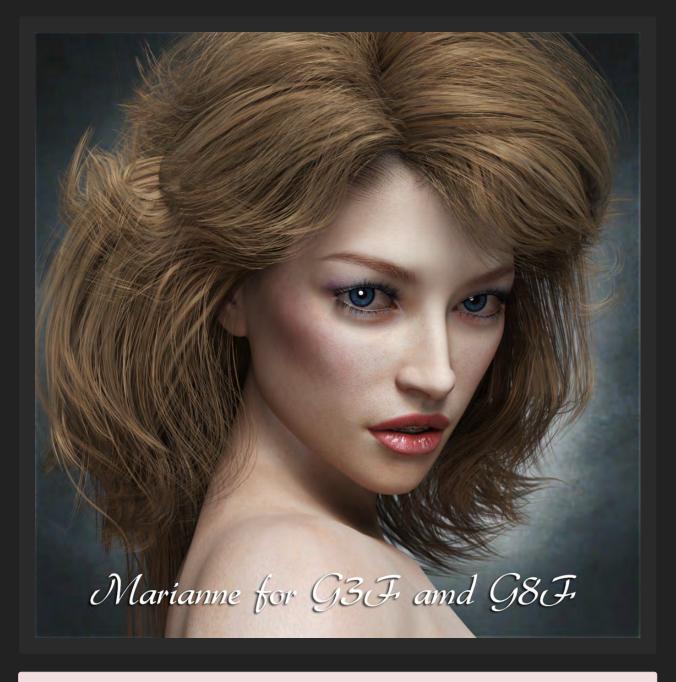

## Marianne for G3F and G8F by mousso (\*)

Warning! Content Advisory: Some images may contain content not suitable for all viewers

| ☐ Unavailable                                                                                                                              |           |                  |         |               |               |             |
|--------------------------------------------------------------------------------------------------------------------------------------------|-----------|------------------|---------|---------------|---------------|-------------|
|                                                                                                                                            |           |                  |         |               |               |             |
|                                                                                                                                            |           |                  |         |               |               |             |
| Software: DAZ Studio 4.9.4 (Needed for G8F/M)  File Types: (not specified)  Base Figures: Genesis 3 Female, Genesis 8 Female  Departments: |           |                  |         |               |               |             |
| Description                                                                                                                                | Editorial | Promo<br>Credits | Gallery | More<br>Items | Free<br>Stuff | Reviews (0) |

Marianne is a pretty character for G3F and G8F. She has highly detailed skin, lush but firm body, and many makeup option. The base skin texture has no eyebrows so

fibermesh brows can be used with her. Brows can be applied as LIE presets and one is blonde the other is dark brown. Brows are in PNG format so its easy to add them to the face texture in an image editor if desired.