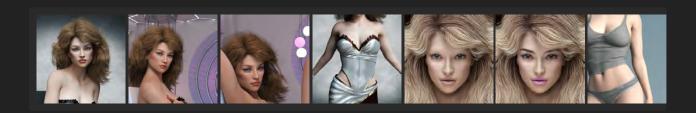

Marianne is a pretty character for G3F and G8F. She has highly detailed skin, lush but firm body, and many makeup option. The base skin texture has no eyebrows so

fibermesh brows can be used with her. Brows can be applied as LIE presets and one is blonde the other is dark brown. Brows are in PNG format so its easy to add them to the face texture in an image editor if desired.

1 Head preset

1 Body preset

Long Lashes

Nails

16 makeup presets

14 lip presets

10 eye colors

7 shiny makeup layers

2 Lashes

genital map

Normal Map on/off

3 Blush LIE preset

Blonde and Dark brows LIE preset

Thank you for choosing Marianne!