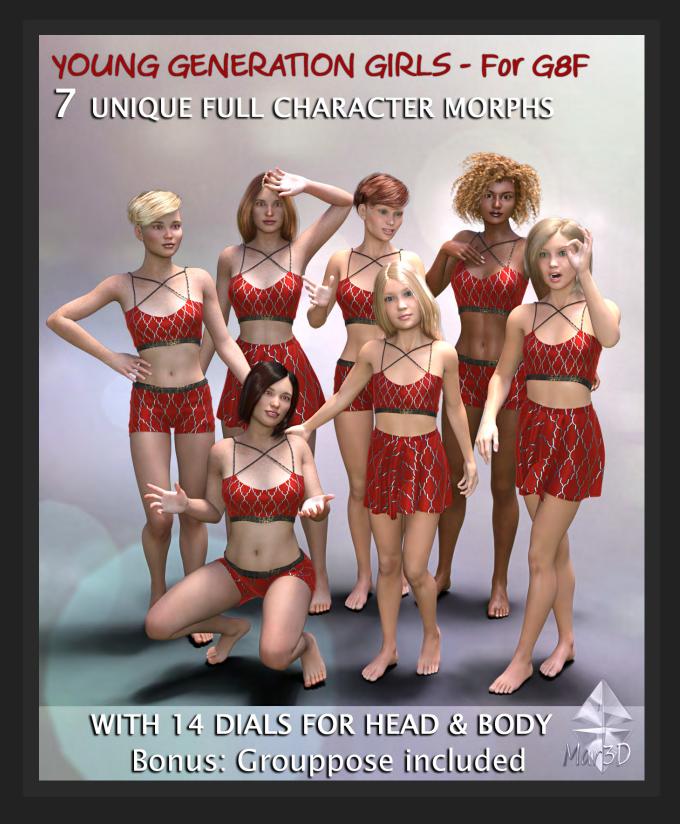

# Young Generation Girls G8F Full Custom Character Morphs by Mar3D (\*)

3D Figure Assets • Characters

Price: \$11.95 USD

Prime Price: \$6.00 USD

Description Editorial Promo Gallery More Free Reviews (1)

Credits Items Stuff

This is a set of 7 unique custom sculpted character morphs for head- and body (INJ files) for use with Genesis 8 Female(s). There are 14 Morphs in total to use as they are or to mix together or combine with other morphs for G8F.

BONUS: 1 Group Pose (See Promo image) + 1 camera preset

You can find a folder for the Group-Poses in the same place where you find the folder with the shape-presets.

Used in PROMOS:

clothing: Joy Underwear, Unlimited (LilFlame), Small Things (Cuanto), Gypsy Lace Tank (Sveva), X-Fashion short (Xtrart-3D), Summer Cross Top (OutOfTouch), Charlotte High Heels (Arryn), Fads Yoga Pants, Game Day Babe (Rhiannon)