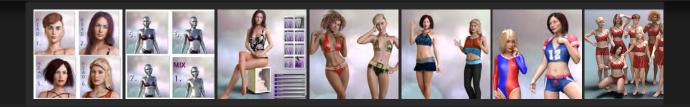

Description Editorial Promo Gallery More Free Reviews (1)

Credits Items Stuff

This is a set of 7 unique custom sculpted character morphs for head- and body (INJ files) for use with Genesis 8 Female(s). There are 14 Morphs in total to use as they are or to mix together or combine with other morphs for G8F.

What you get with this package:

- 7 unique body shape-morphs with sliders /dials (and with presets).
- 7 unique head shape-morphs with sliders /dials (and with presets).
- 1 Growing Breasts Adjustment morph slider (with presets).

Shape-Presets: You will find 12 full character shape Presets to apply to Genesis 8 Female(s) :

7 full character shape presets and 5 combined (mixed) head-body shapes.

- 1 Reset All preset, 1 Navel On /Off
- 1 Growing Breasts preset to Apply /Remove

Also included are individual presets to apply a head- and/or body-shape separately. For every character is a different and unique face.

You can also use the included sliders to adjust the shape dynamically, or to mix and create even more shapes.