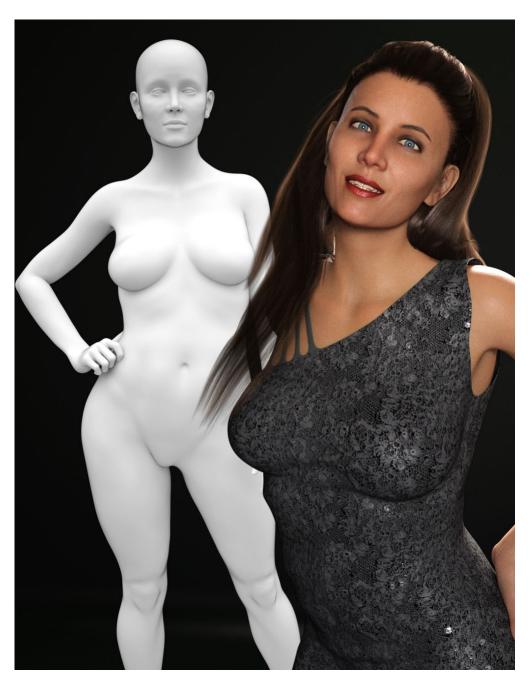

## **Product Information**

• Required Products: None

M3D Jessica HD for Genesis 8 Female adds a slightly petite female to the Genesis 8 gene pool. All morphs are custom and only require the Genesis 8 female and serves as an entry point to using

#### Genesis 8.

These morphs can be used at partial or full strength. The base product includes seven custom asymmetrical head morphs and one body shape with an HD morph to add extra details. Each head morph has been sculpted in Zbrush and includes correctives for eye closes. The body shapes include additional JCMs for improved bending and muscle flexes and can be mixed in with other morphs from the Genesis 8 female gene pool.

Jessica also includes an adjustment morph for the fitness dial in the Genesis 8 female body morphs and several projection morphs to help clothing and swimwear fit better.

Jessica loads a slightly shorter character for the Genesis 8 gene pool but includes an adjustment to scale the height closer to Victoria 8. Jessica also include various HD morphs and adjustments for anatomical detail for your renders.